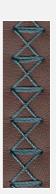

## Unique Turing Needle Bar System

A turning needle bar system with dedicated control box allows for abundant variety of different stitching patterns. The stitch length can be adjusted electronically making for much simpler interface for the operator. New stitch patterns can be added easily to the interface

There are a variety of patterns available as well as the option to add more.

These optional attachments were developed with the cooperation of Riveco Automazione.