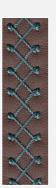

## Unique Turing Needle Bar System

A turning needle bar system with dedicated control box allows for abundant variety of different stitching patterns. The stitch length can be adjusted electronically making for much simpler interface for the operator. New stitch patterns can be added easily to the interface

There are a variety of patterns available as well as the option to add more.

These optional attachments were developed with the cooperation of Riveco Automazione.