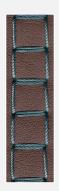

## Unique Turing Needle Bar System

A turning needle bar system with dedicated control box allows for abundant variety of different stitching patterns. The stitch length can be adjusted electronically making for much simpler interface for the operator. New stitch patterns can be added easily to the interface

There are a variety of patterns available as well as the option to add more.

These optional attachments were developed with the cooperation of Riveco Automazione.