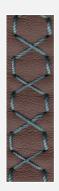

## Unique Turing Needle Bar System

A turning needle bar system with dedicated control box allows for abundant variety of different stitching patterns. The stitch length can be adjusted electronically making for much simpler interface for the operator. New stitch patterns can be added easily to the interface

There are a variety of patterns available as well as the option to add more.

These optional attachments were developed with the cooperation of Riveco Automazione.