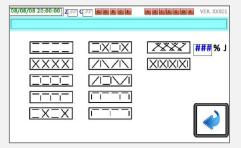

## **Control Box**

A dedicated control box allows for logical interface for the operator to select the applicable pattern.

The easy to navigate software makes selecting and changing stitching patterns simple for the operator.

## Unique Turing Needle Bar System

A turning needle bar system with dedicated control box allows for abundant variety of different stitching patterns. The stitch length can be adjusted electronically making for much simpler interface for the operator. New stitch patterns can be added easily to the interface