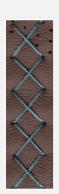

## Unique Turing Needle Bar System

A turning needle bar system with dedicated control box allows for abundant variety of different stitching patterns. The stitch length can be adjusted electronically making for much simpler interface for the operator. New stitch patterns can be added easily to the interface

There are a variety of patterns available as well as the option to add more.

These optional attachments were developed with the cooperation of Riveco Automazione.