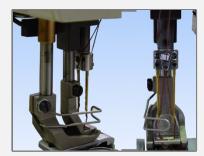

## Unique Turing Needle Bar System

A turning needle bar system with dedicated control box allows for abundant variety of different stitching patterns. The stitch length can be adjusted electronically making for much simpler interface for the operator. New stitch patterns can be added easily to the interface