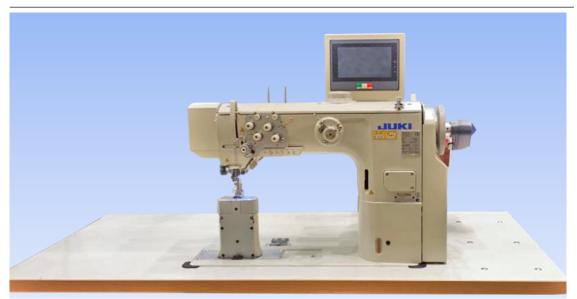

## PLC-2760RDV8-HMC

2-needle, Semi-dry, Post-bed, Unison-feed, Lockstitch Machine with Vertical-axis 2.0 Fold-Capacity Hook